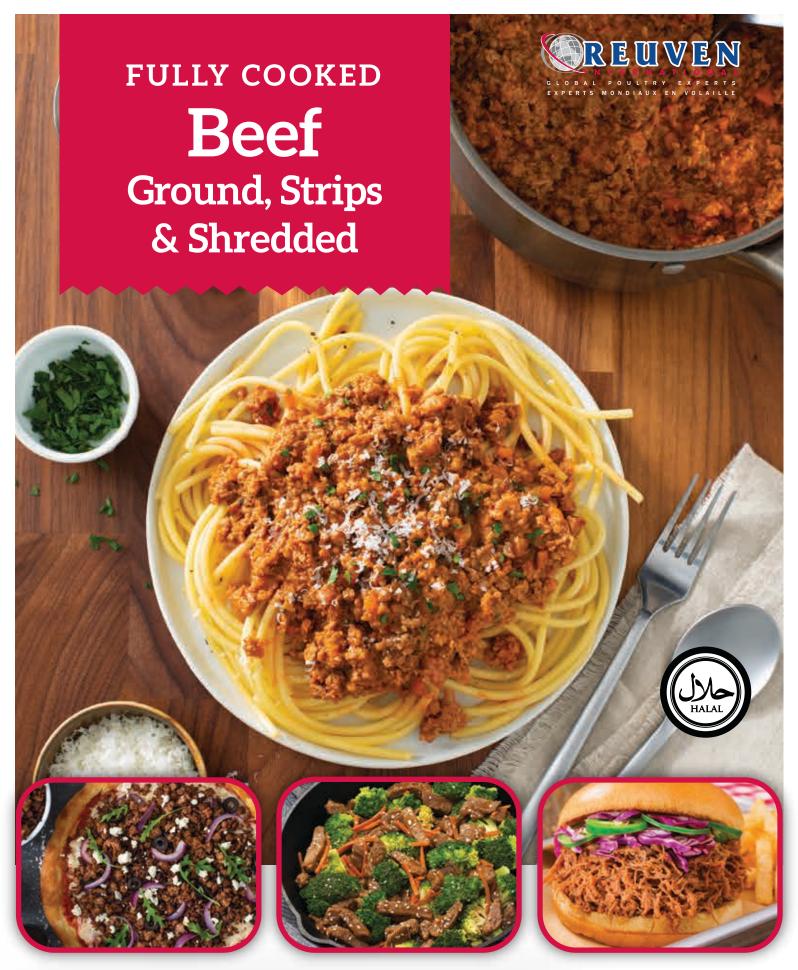

# Beef Ground, Strips & Shredded

Our line of premium quality fully cooked beef products are made using lean cuts of beef resulting in flavorful and tender beef that is versatile and convenient.

Reuven's fully cooked beef products will consistently deliver the taste, texture and appearance your customers expect.

| PRODUCT CODE   | PRODUCT                              | CASE SCC                                                 | PACK                 | NET WEIGHT                                  |
|----------------|--------------------------------------|----------------------------------------------------------|----------------------|---------------------------------------------|
| B03677         | Beef Strips, Whole Muscle, IQF       | 10628269036775                                           | (2 x 2.5 kg)         | 5 kg                                        |
| B03740         | Shredded Beef, Bulk Frozen           | 10628269037406                                           | (2 x 2.5 kg)         | 5 kg                                        |
| B03737         | Lean Ground Beef, IQF, Low in Sodium | 10628269037376                                           | (2 x 2.5 kg)         | 5 kg                                        |
| STORAGE INSTRU | CTIONS SHELF LIFE                    | CASE DIMENSIONS                                          | PALLET CONFIGURATION | CASE CUBE                                   |
| Keep frozer    | -                                    | 14.37"L x 10.43"W x 5.71"H<br>6.5cml x 26.5cmw x 14.5cmh | 11/7                 | 0.50 cubic feet<br>(14,025cm <sup>3</sup> ) |